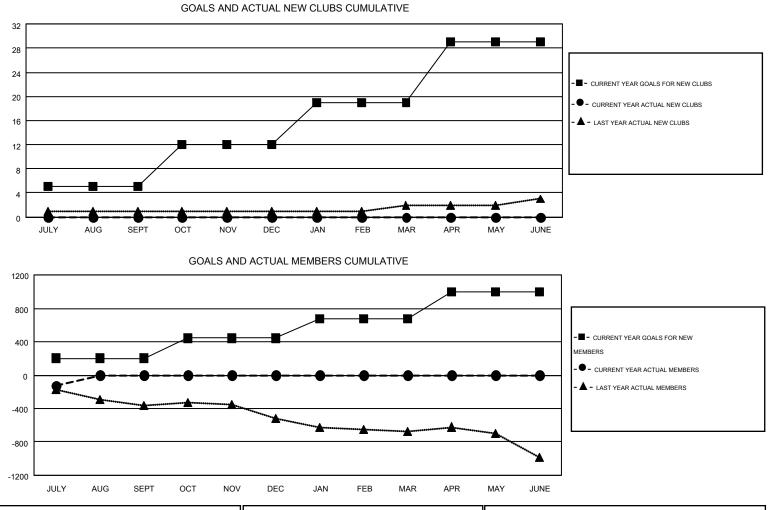

### GMT: CINDY GREGG

| GIVITUAT | GMT | CA | 1 |  |
|----------|-----|----|---|--|
|----------|-----|----|---|--|

| Clubs                 |                  |           |                       | Members          |               |                    |                                        |                    |                  |
|-----------------------|------------------|-----------|-----------------------|------------------|---------------|--------------------|----------------------------------------|--------------------|------------------|
| RESULTS FOR 2015-2016 |                  |           | RESULTS FOR 2015-2016 |                  |               |                    |                                        |                    |                  |
| QUARTER               | NEW CLUB<br>GOAL | NEW CLUBS | DROPPED<br>CLUBS      | NET<br>GAIN/LOSS | QUARTER       | NEW MEMBER<br>GOAL | CHARTER AND<br>NEW<br>MEMBERS<br>ADDED | DROPPED<br>MEMBERS | NET<br>GAIN/LOSS |
| JULY/AUG/SEPT         | 5                | 0         | 3                     | -3               | JULY/AUG/SEPT | 203                | 80                                     | 201                | -121             |
| OCT/NOV/DEC           | 7                | 0         | 0                     | 0                | OCT/NOV/DEC   | 239                | 0                                      | 0                  | 0                |
| JAN/FEB/MAR           | 7                | 0         | 0                     | 0                | JAN/FEB/MAR   | 237                | 0                                      | 0                  | 0                |
| APR/MAY/JUNE          | 10               | 0         | 0                     | 0                | APR/MAY/JUNE  | 319                | 0                                      | 0                  | 0                |